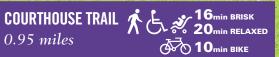

A tree-lined neighborhood stroll, beginning and ending around Houston County's historic courthouse and Veteran's Memorial, From East Grove, stroll down South Pine Street, then at East Monroe, walk over to South Marshall Street. Head back north to South Kingston Street via South Street.