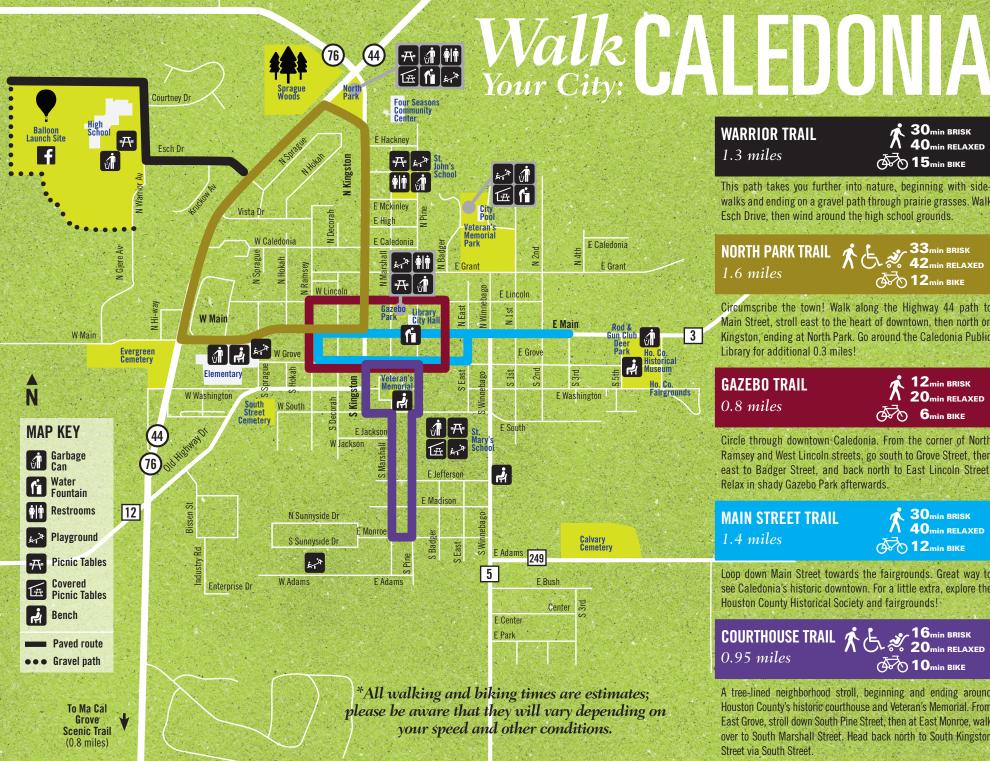

**WARRIOR TRAIL** 1.3 miles

30min BRISK 40min RELAXED 15min BIKE

This path takes you further into nature, beginning with sidewalks and ending on a gravel path through prairie grasses. Walk Esch Drive, then wind around the high school grounds.

**NORTH PARK TRAIL** 

1.6 miles

33min BRISK 42min RELAXED

Circumscribe the town! Walk along the Highway 44 path to Main Street, stroll east to the heart of downtown, then north on Kingston, ending at North Park, Go around the Caledonia Public Library for additional 0.3 miles!

**GAZEBO TRAIL** 

0.8 miles

12<sub>min BRISK</sub> 20min RELAXED 6min BIKE

Circle through downtown Caledonia. From the corner of North Ramsey and West Lincoln streets, go south to Grove Street, then east to Badger Street, and back north to East Lincoln Street. Relax in shady Gazebo Park afterwards.

**MAIN STREET TRAIL** 

1.4 miles

30min BRISK 40min RELAXED 12min BIKE

Loop down Main Street towards the fairgrounds. Great way to see Caledonia's historic downtown. For a little extra, explore the Houston County Historical Society and fairgrounds!

A tree-lined neighborhood stroll, beginning and ending around Houston County's historic courthouse and Veteran's Memorial, From East Grove, stroll down South Pine Street, then at East Monroe, walk over to South Marshall Street. Head back north to South Kingston Street via South Street.