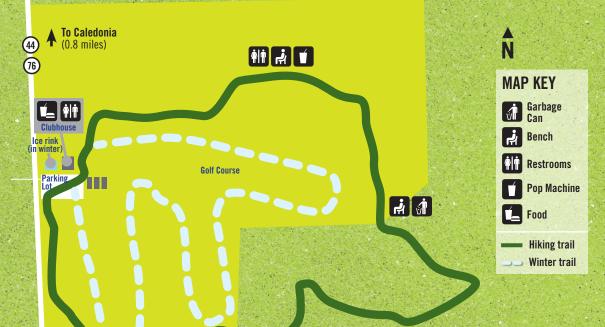

r.i

Circle beautiful Ma Cal Grove Golf Course and picturesque farmland in this loop! Grass and gravel walking trail allows a leisurely stroll with family and pets. In the winter, the green turns into a cross-country ski and snow shoe trail, with an ice rink next to the clubhouse.